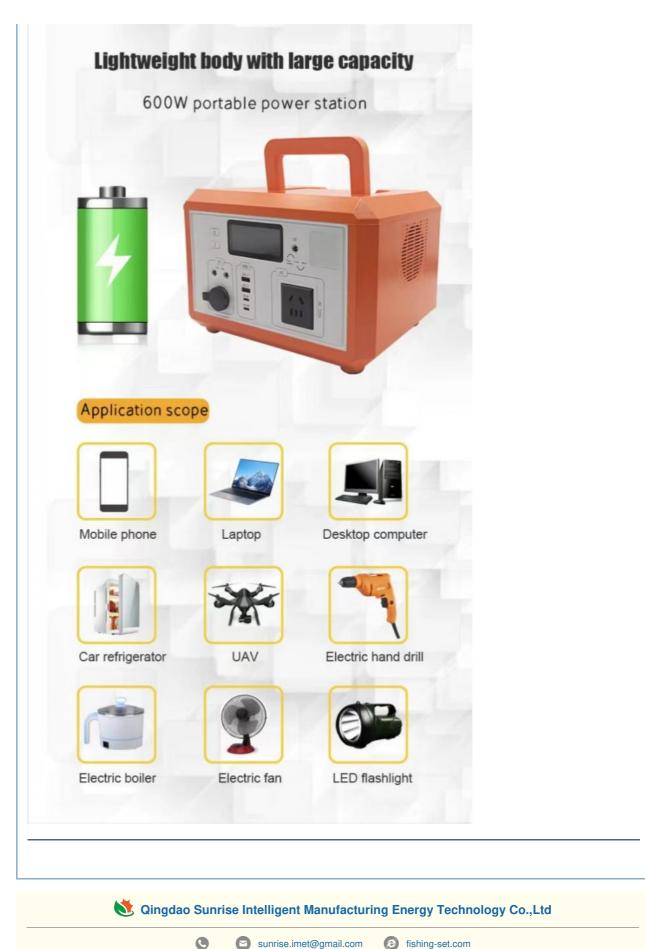

## Specification

| Product Specification |                                                                 |
|-----------------------|-----------------------------------------------------------------|
| Brand Name            | Customised                                                      |
| Rated Power           | 600W                                                            |
| Power Source          | AC Adaptor, Car, Solar Panel                                    |
| Battery Type          | Lithium Ion/LiFePO4                                             |
| Inverter Type         | Pure Sine Wave                                                  |
| Type C output         | PD18W/PD100W                                                    |
| USB output            | QC3.0 12V 10A                                                   |
| Special Features      | Wireless Charging, Type C, Cigar Lighter                        |
| Output interface      | AC output,USB QC3.0 output(12V 10A),Type-C output(PD18W/PD100W) |
| Plug/ Socket          | USA/AU/EU/JP/Universal,support customized                       |
| AC output voltage     | 220V                                                            |
| Lifetime              | >2000 Cycles                                                    |
| Product size          | 270*210*285mm                                                   |
| Gross weight          | About 12.7KG                                                    |
| Color                 | Green / orange / white                                          |

Support for PV panels

LCD display

Support intelligent escort

.... 4DS 1111

Wide compatibility support multi devices

sunrise.imet@gmail.com

*ishing-set.com* 

Zhongyi 1688 Creative Industry Park, No.398, Heilongjiang Middle Road, Licang District, Qingdao City, Shandong Province, China