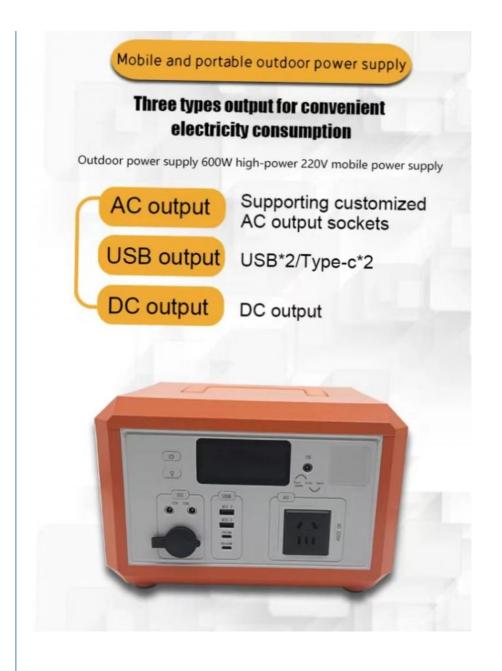

- Pure Sine Wave
- MPPT
- Wireless Charging, Type C, Cigar Lighter
  - 110V/220V Pure Sine Wave
    - AC Charge\Solar Charge\Vehicle Charge
    - USB+TypeC+Cigar Lighter+DC
- AC + Car + Solar Charging
  - Solar Outdoor Portable Generator, Outdoor Portable Generator LiFePO4, LiFePO4 600w Portable Power Station

## Specification

| Product Specification |                                                                 |
|-----------------------|-----------------------------------------------------------------|
| Brand Name            | Customised                                                      |
| Rated Power           | 600W                                                            |
| Power Source          | AC Adaptor, Car, Solar Panel                                    |
| Battery Type          | Lithium Ion/LiFePO4                                             |
| Inverter Type         | Pure Sine Wave                                                  |
| Type C output         | PD18W/PD100W                                                    |
| USB output            | QC3.0 12V 10A                                                   |
| Special Features      | Wireless Charging, Type C, Cigar Lighter                        |
| Output interface      | AC output,USB QC3.0 output(12V 10A),Type-C output(PD18W/PD100W) |
| Plug/ Socket          | USA/AU/EU/JP/Universal,support customized                       |
| AC output voltage     | 220V                                                            |
| Lifetime              | >2000 Cycles                                                    |
| Product size          | 270*210*285mm                                                   |
| Gross weight          | About 12.7KG                                                    |
| Color                 | Green / orange / white                                          |